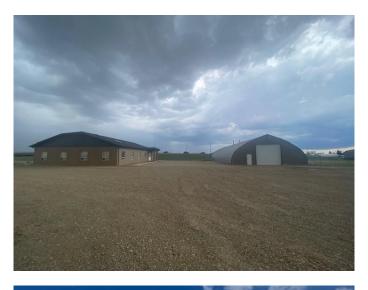

## Key Features:

- \* \*\*Office Building:\*\* 3,500 sq ft brick building with 6 offices, 3 large boardrooms (one with an attached half bath), a large main entrance, copy room, storage room, kitchenette, and 2 additional half baths.
- \* \*\*Shop:\*\* 6,000 sq ft heated shop with 14' x 16' and 14' x 14' overhead exterior doors. An interior 12' x 12' overhead door separates half of the shop area. Includes 2 smaller rooms for storage or office areas with a mezzanine above, and is equipped with 3 phase power / 200 amps.
- \* \*\*Yard:\*\* The property is fully fenced and zoned for commercial use.

This property offers many opportunities for various businesses.

Built in 1999