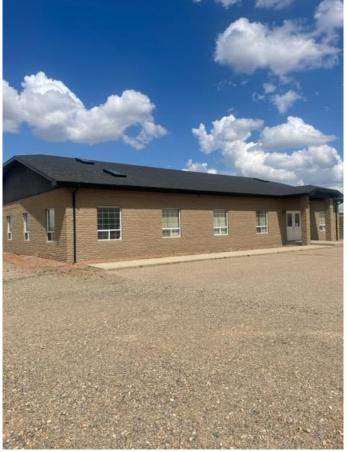

## Key Features:

- \* \*\*Office Building:\*\* 3,500 sq ft brick building with 6 offices, 3 large boardrooms (one with an attached half bath), a large main entrance, copy room, storage room, kitchenette, and 2 additional half baths.
- \* \*\*Shop:\*\* 6,000 sq ft heated shop with 14' x 16' and 14' x 14' overhead exterior doors. An interior 12' x 12' overhead door separates half of the shop area. Includes 2 smaller rooms for storage or office areas with a mezzanine above, and is equipped with 3 phase power / 200 amps.
- \* \*\*Yard:\*\* The property is fully fenced and zoned for commercial use.

## **Exterior**

Roof Asphalt Shingle

Construction Brick, Metal Siding

Foundation Piling(s)