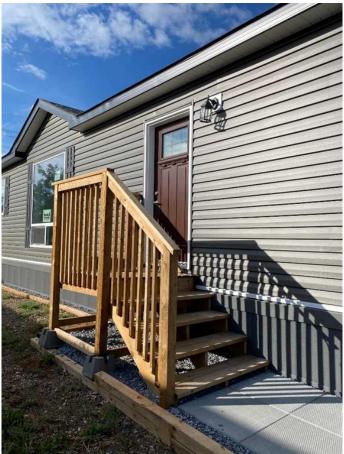

#### \$210,000

3 Bedroom, 2.00 Bathroom, 1,216 sqft Mobile on 0.11 Acres

Sunnylea, Brooks, Alberta

This is the ONLY new/never lived in modular home available in Brooks. This three bedroom, two bath home is move in ready. This home was was professional installed, skirted and comes with a warranty. it is conveniently located, and has no neighbors in behind, ensuring quiet times in the yard, and peaceful nights in the thoughtfully placed primary suite. Outside is perfect parking for two cars, and a private yard. A successful buyer will be required to obtain a 12 month lease with the park. Immediate possession available. Short notice showings can be accommodated. Call today for a private showing- this is the only one like it in town.

## **Community Information**

| Address           | 19 Maple Drive W                                                                                                                                                                 |
|-------------------|----------------------------------------------------------------------------------------------------------------------------------------------------------------------------------|
| Subdivision       | Sunnylea                                                                                                                                                                         |
| City              | Brooks                                                                                                                                                                           |
| County            | Brooks                                                                                                                                                                           |
| Province          | Alberta                                                                                                                                                                          |
| Postal Code       | T1R 1H8                                                                                                                                                                          |
| Pusial Code       |                                                                                                                                                                                  |
| Amenities         |                                                                                                                                                                                  |
| Utilities         | Electricity Connected                                                                                                                                                            |
| Parking Spaces    | 2                                                                                                                                                                                |
| Parking           | Driveway, Front Drive, Off Street, Parking Pad, Paved, Side By Side                                                                                                              |
| Interior          |                                                                                                                                                                                  |
| Interior Features | Built-in Features, Closet Organizers, High Ceilings, Natural Woodwork,<br>No Animal Home, Open Floorplan, Recessed Lighting, See Remarks,<br>Soaking Tub, Storage, Vinyl Windows |
| Appliances        | Dishwasher, Electric Range, ENERGY STAR Qualified Dishwasher, Refrigerator, Washer/Dryer                                                                                         |
| Heating           | Central, ENERGY STAR Qualified Equipment, Forced Air, Natural Gas                                                                                                                |
| Exterior          |                                                                                                                                                                                  |
| Exterior Features | Private Yard                                                                                                                                                                     |
| Lot Description   | Back Yard, Few Trees, Landscaped, Lawn, Level, Rectangular Lot                                                                                                                   |
| Roof              | Asphalt Shingle                                                                                                                                                                  |
| Construction      | Manufactured Floor Joist, Metal Frame, Silent Floor Joists, Vinyl Siding, Wood Frame                                                                                             |
| Foundation        | Piling(s), Wood                                                                                                                                                                  |