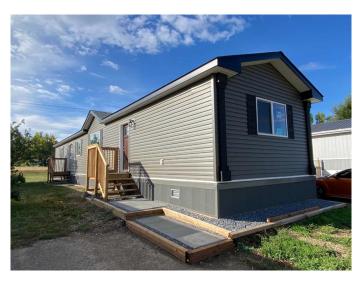

#### \$210,000

3 Bedroom, 2.00 Bathroom, 1,216 sqft Mobile on 0.11 Acres

Sunnylea, Brooks, Alberta

This is the ONLY new/never lived in modular home available in Brooks. This three bedroom, two bath home is move in ready. This home was was professional installed, skirted and comes with a warranty. it is conveniently located, and has no neighbors in behind, ensuring quiet times in the yard, and peaceful nights in the thoughtfully placed primary suite. Outside is perfect parking for two cars, and a private yard. A successful buyer will be required to obtain a 12 month lease with the park. Immediate possession available. Short notice showings can be accommodated. Call today for a private showing- this is the only one like it in town.

## **Community Information**

| Address           | 19 Maple Drive W                                                                                                                                                                 |
|-------------------|----------------------------------------------------------------------------------------------------------------------------------------------------------------------------------|
| Subdivision       | Sunnylea                                                                                                                                                                         |
| City              | Brooks                                                                                                                                                                           |
| County            | Brooks                                                                                                                                                                           |
| Province          | Alberta                                                                                                                                                                          |
| Postal Code       | T1R 1H8                                                                                                                                                                          |
| Pusial Code       |                                                                                                                                                                                  |
| Amenities         |                                                                                                                                                                                  |
| Utilities         | Electricity Connected                                                                                                                                                            |
| Parking Spaces    | 2                                                                                                                                                                                |
| Parking           | Driveway, Front Drive, Off Street, Parking Pad, Paved, Side By Side                                                                                                              |
| Interior          |                                                                                                                                                                                  |
| Interior Features | Built-in Features, Closet Organizers, High Ceilings, Natural Woodwork,<br>No Animal Home, Open Floorplan, Recessed Lighting, See Remarks,<br>Soaking Tub, Storage, Vinyl Windows |
| Appliances        | Dishwasher, Electric Range, ENERGY STAR Qualified Dishwasher, Refrigerator, Washer/Dryer                                                                                         |
| Heating           | Central, ENERGY STAR Qualified Equipment, Forced Air, Natural Gas                                                                                                                |
| Exterior          |                                                                                                                                                                                  |
| Exterior Features | Private Yard                                                                                                                                                                     |
| Lot Description   | Back Yard, Few Trees, Landscaped, Lawn, Level, Rectangular Lot                                                                                                                   |
| Roof              | Asphalt Shingle                                                                                                                                                                  |
| Construction      | Manufactured Floor Joist, Metal Frame, Silent Floor Joists, Vinyl Siding, Wood Frame                                                                                             |
| Foundation        | Piling(s), Wood                                                                                                                                                                  |