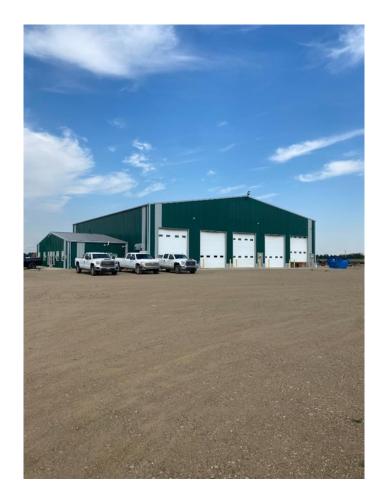

### \$4,500,000

0 Bedroom, 0.00 Bathroom, Commercial on 22.64 Acres

NONE, Rural Newell, County of, Alberta

Shop 1, 80ft. X 120ft. 9600 sq. ft. Office 24ftft X 70ft. 1680 sq. ft. 4 offices, kitchen/lounge, board room,

offices. All overhead doors are electric

Shop 2, built in 2013, Shop 3 built 2014. Both shops are the same. 100ft. X 100ft 10.000 sq. ft. 4 drive

through bays and one drive through wash bay (boiler and 2-8 gallon/minute at 3600 psi wash pumps) All

are electric and have remotes.

22.64 Acres, yards are matted with Geotech matting, filled and graveled. Yards speak for themselves.

There are 4 water contracts on this property.