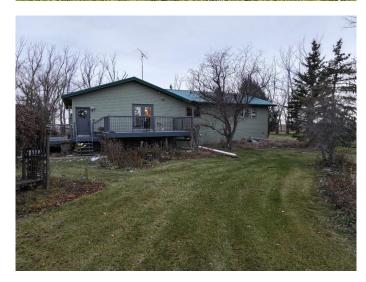

# \$670,000

5 Bedroom, 2.00 Bathroom, 1,977 sqft Residential on 3.62 Acres

NONE, Rural Newell, County of, Alberta

This beautifully renovated 1,976 sqft. country home, original owner, built in 1988, seamlessly blends rustic charm with modern updates. Over the past five years, thoughtful renovations have enhanced both style and functionality. The exterior boasts new triple-pane windows, doors, and siding (2020), improving insulation and curb appeal. Inside, durable vinyl plank flooring flows throughout, complemented by elegant quartz kitchen countertops (2021).

Outdoor living is a delight with composite wood decks and updated railings (2021/2022). Comfort is ensured year-round with full air conditioning, while 6-inch walls and additional exterior insulation provide energy efficiency. Essential upgrades include a new water pressure pump (2020) and fully updated septic system (2020).