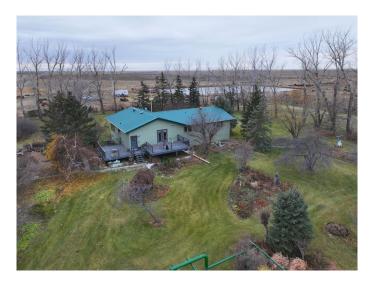

# \$670,000

5 Bedroom, 2.00 Bathroom, 1,977 sqft Residential on 3.62 Acres

NONE, Rural Newell, County of, Alberta

This beautifully renovated 1,976 sqft. country home, original owner, built in 1988, seamlessly blends rustic charm with modern updates. Over the past five years, thoughtful renovations have enhanced both style and functionality. The exterior boasts new triple-pane windows, doors, and siding (2020), improving insulation and curb appeal. Inside, durable vinyl plank flooring flows throughout, complemented by elegant quartz kitchen countertops (2021).

Outdoor living is a delight with composite wood decks and updated railings (2021/2022). Comfort is ensured year-round with full air conditioning, while 6-inch walls and additional exterior insulation provide energy efficiency. Essential upgrades include a new water pressure pump (2020) and fully updated septic system (2020).

Available for possession on June 1, 2025, this beautifully landscaped property is surrounded by mature trees, shrubs, and vibrant gardens, creating a serene oasis. Offering the perfect mix of modern amenities and country charm, this home is an ideal retreat for those seeking peaceful living with all the comforts of today. 16 minute drive to Brooks.