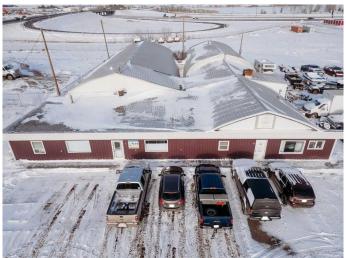

The property features an industrial flex building, consisting of two connected wood frame arch rib buildings with metal cladding, along with a front wood frame building with metal cladding and a flat membrane roof, constructed in stages. It includes three overhead doors: two measuring 14' X 20' and one at 12' X 11'.

This building is designed to accommodate multiple businesses, presenting a potential for diverse revenue streams. It offers two separate business office spaces, each with a staff area, washrooms, storage, a small storage mezzanine, and a shop area. Additionally, there is ample parking and a spacious yard.