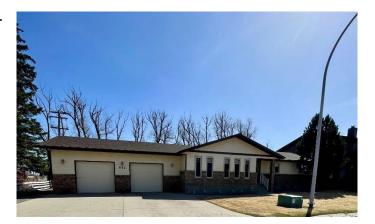

## \$499,000

3 Bedroom, 3.00 Bathroom, 1,728 sqft Residential on 0.33 Acres

West End, Brooks, Alberta

This generously sized home has over 1700 square feet on an oversized, private lot at the end of a quiet cul-de-sac. As you enter the home you will be sure to notice how clean and well maintained it is. The main entrance has rich hardwood floors that lead to the bright, sunk-in living room with plush carpet that continues as you step up to the formal dining room. There is a french door that separates the dining room from the expansive kitchen with a casual dining space overlooking the backyard and covered deck. The kitchen has ample cupboards for all of your storage needs, plenty of counter tops and great lighting. There is a spacious family room off of the kitchen that wraps back to the front entrance and boasts a natural gas fireplace that has a beautiful rock finish done in neutral stone. As you go down the hall there is the main 4 piece bath, 2 good sized bedrooms and the large primary bedroom with a 4 piece ensuite, 2 closets, including a walk-in and a built in vanity. At the opposite end of the home there is access to the downstairs and the main floor laundry that is shared with a 2 piece bath and the double, heated garage with high ceilings, great storage space and room for a small workshop area. The lower level of the home is plumbed for a bathroom and provides for additional development that could include bedrooms, games room, storage and so much more. Outside you will appreciate the low maintenance covered deck that overlooks the private, quiet yard. Some of the more recent

improvements to the home include newer shingles, newer hot water tank, newer furnace and vinyl windows. This move in ready home has so much to offer so have a look today and GET MOVING IN THE RIGHT DIRECTION!