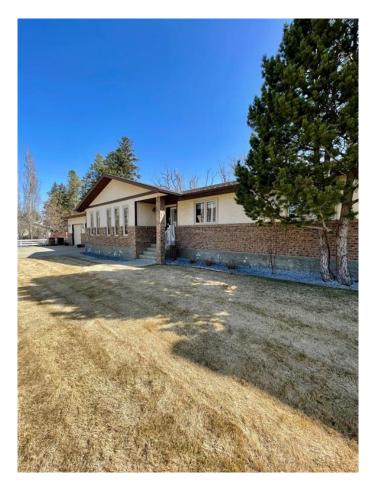

## \$499,000

3 Bedroom, 3.00 Bathroom, 1,728 sqft Residential on 0.33 Acres

West End, Brooks, Alberta

This generously sized home has over 1700 square feet on an oversized, private lot at the end of a quiet cul-de-sac. As you enter the home you will be sure to notice how clean and well maintained it is. The main entrance has rich hardwood floors that lead to the bright, sunk-in living room with plush carpet that continues as you step up to the formal dining room. There is a french door that separates the dining room from the expansive kitchen with a casual dining space overlooking the backyard and covered deck. The kitchen has ample cupboards for all of your storage needs, plenty of counter tops and great lighting. There is a spacious family room off of the kitchen that wraps back to the front entrance and boasts a natural gas fireplace that has a beautiful rock finish done in neutral stone. As you go down the hall there is the main 4 piece bath, 2 good sized bedrooms and the large primary bedroom with a 4 piece ensuite, 2 closets, including a walk-in and a built in vanity. At the opposite end of the home there is access to the downstairs and the main floor laundry that is shared with a 2 piece bath and the double, heated garage with high ceilings, great storage space and room for a small workshop area. The lower level of the home is plumbed for a bathroom and provides for additional development that could include bedrooms, games room, storage and so much more. Outside you will appreciate the low maintenance covered deck that overlooks the private, quiet yard. Some of the more recent

improvements to the home include newer shingles, newer hot water tank, newer furnace and vinyl windows. This move in ready home has so much to offer so have a look today and GET MOVING IN THE RIGHT DIRECTION!