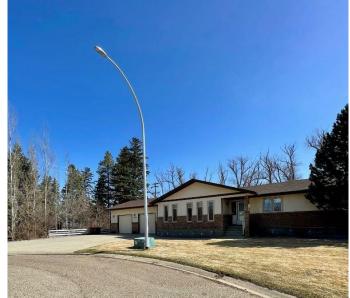

## \$499,000

3 Bedroom, 3.00 Bathroom, 1,728 sqft Residential on 0.33 Acres

West End, Brooks, Alberta

This generously sized home has over 1700 square feet on an oversized, private lot at the end of a quiet cul-de-sac. As you enter the home you will be sure to notice how clean and well maintained it is. The main entrance has rich hardwood floors that lead to the bright, sunk-in living room with plush carpet that continues as you step up to the formal dining room. There is a french door that separates the dining room from the expansive kitchen with a casual dining space overlooking the backyard and covered deck. The kitchen has ample cupboards for all of your storage needs, plenty of counter tops and great lighting. There is a spacious family room off of the kitchen that wraps back to the front entrance and boasts a natural gas fireplace that has a beautiful rock finish done in neutral stone. As you go down the hall there is the main 4 piece bath, 2 good sized bedrooms and the large primary bedroom with a 4 piece ensuite, 2 closets, including a walk-in and a built in vanity. At the opposite end of the home there is access to the downstairs and the main floor laundry that is shared with a 2 piece bath and the double, heated garage with high ceilings, great storage space and room for a small workshop area. The lower level of the home is plumbed for a bathroom and provides for additional development that could include bedrooms, games room, storage and so much more. Outside you will appreciate the low maintenance covered deck that overlooks the private, quiet yard. Some of the more recent

improvements to the home include newer shingles, newer hot water tank, newer furnace and vinyl windows. This move in ready home has so much to offer so have a look today and GET MOVING IN THE RIGHT DIRECTION!