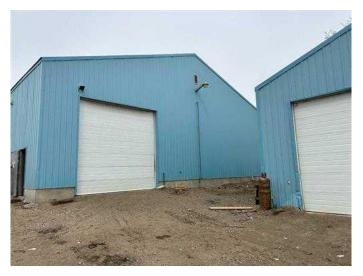

### \$500,000

0 Bedroom, 0.00 Bathroom, Commercial on 2.42 Acres

NONE, Rural Newell, County of, Alberta

IMMEDIATE POSSESSION- 2 SHOPS-2.42 ACRES ON PAVED RR-150 - 4 KILOMETERS west of Brooks. 1-Shop is 7200 sq ft (60 x120) built in 2004, wood frame and metal clad, front overhead door is 12' high, back door is 14' high, and 18' ceilings. The office is 15 x 40' air conditioned, forced air furnace is the heat source. The shop has radiant heat, rows of metal shelving (included) and a 1920 sq ft mezzanine. The 2nd shop is 32' x 32' with radiant heat and an air compressor.. There is cistern and septic system. ENVIRONMENTAL ON FILE