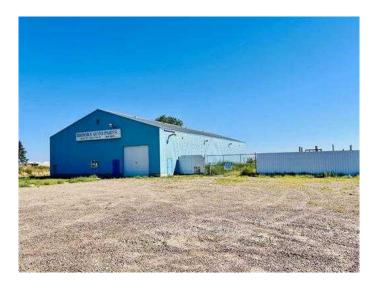

### \$500,000

0 Bedroom, 0.00 Bathroom, Commercial on 2.42 Acres

NONE, Rural Newell, County of, Alberta

IMMEDIATE POSSESSION- 2 SHOPS-2.42 ACRES ON PAVED RR-150 - 4 KILOMETERS west of Brooks. 1-Shop is 7200 sq ft (60 x120) built in 2004, wood frame and metal clad, front overhead door is 12' high, back door is 14' high, and 18' ceilings. The office is 15 x 40' air conditioned, forced air furnace is the heat source. The shop has radiant heat, rows of metal shelving (included) and a 1920 sq ft mezzanine. The 2nd shop is 32' x 32' with radiant heat and an air compressor.. There is cistern and septic system. ENVIRONMENTAL ON FILE