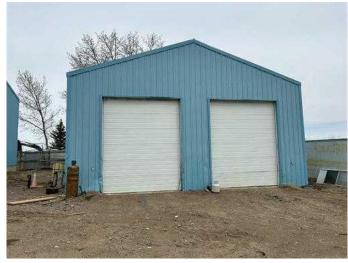

### \$500,000

0 Bedroom, 0.00 Bathroom, Commercial on 2.42 Acres

NONE, Rural Newell, County of, Alberta

IMMEDIATE POSSESSION- 2 SHOPS-2.42 ACRES ON PAVED RR-150 - 4 KILOMETERS west of Brooks. 1-Shop is 7200 sq ft (60 x120) built in 2004, wood frame and metal clad, front overhead door is 12' high, back door is 14' high, and 18' ceilings. The office is 15 x 40' air conditioned, forced air furnace is the heat source. The shop has radiant heat, rows of metal shelving (included) and a 1920 sq ft mezzanine. The 2nd shop is 32' x 32' with radiant heat and an air compressor.. There is cistern and septic system. ENVIRONMENTAL ON FILE